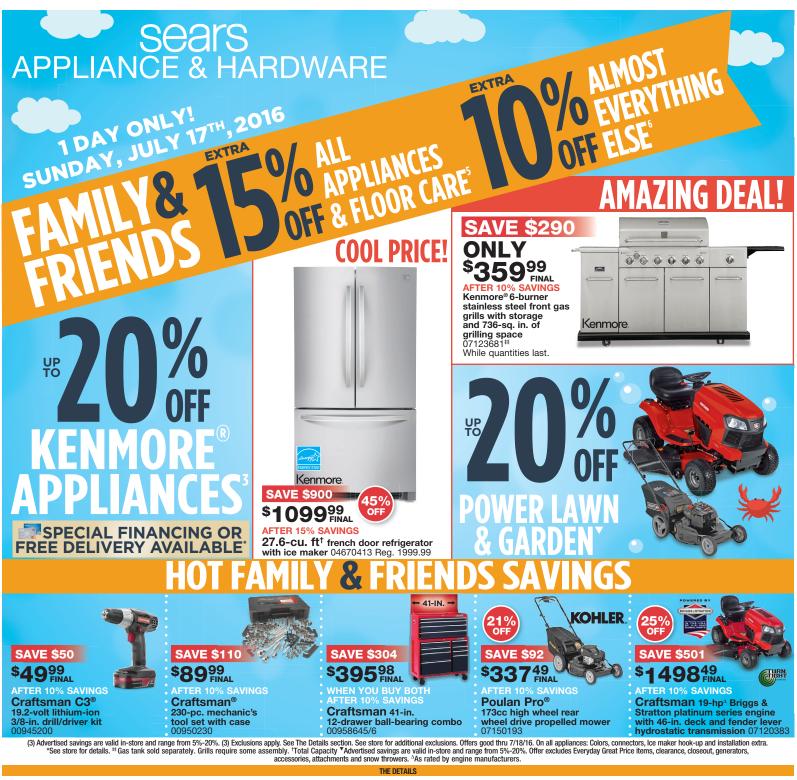

INPORTANT SPECIAL FINANCING/DEFERRED INTEREST DETAILS (when offered): Interest will be charged to your account from the purchase date if the purchase balance is not paid in full within the promotional period or if you make a late payment. Minimum payments required. With credit approval, for qualifying purchases made on a Sears card (Sears Commercial One® accounts excluded) Sears Home Improvement Account<sup>644</sup> valid on installed sales only. Offer is only valid for consumer accounts in good standing; is subject to change without notice; see store for details. May not be combined with any other promotional offer. Sears cards: As of 5/3/2016, <u>APR for purchases: VARIABLE 7.49%-c7.49%, or NON-VARIABLE 1.4.00%-c7.9999%</u>. MININUM INTEREST DHAREEL <u>PTO 25</u>. See card agreement f